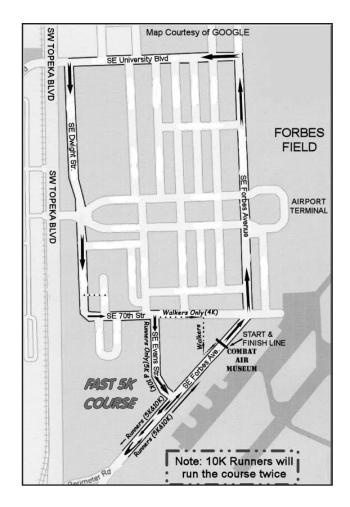

### MORE INFORMATION

- Ample parking is available on Southeast Forbes Avenue, outside of Hangar #602 at the Combat Air Museum.
- This course will be timed for all runners. The 4K walk will not be timed.
- 10K runners will run the course twice.
- Participants will be required to wear their assigned race number, visible on their front side during the event.
- Race packets and shoelace timing chips will be available for pick-up at the Combat Air Museum Friday, September 23 from 9a.m to 3p.m.
- The course has been professionally certified by the USA Track & Field and Road Running Technical Council - Cert. Code KS08039BG.
- Water stations will be available. Drink plenty of fluids the morning of the race.